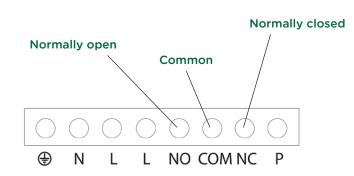

# **Boiler Switch**

Model No. LW920

#### **Features**

- · RF controllable 7A boiler relay switch
- · Works alongside LightwaveRF Home Thermostat
- Smartphone control (requires Lightwave Link)
- · Control boiler and adjust temperature
- · Create automatic schedules
- · Control remotely from anywhere
- · Works with Combi, S plan, Y plan & S plan plus
- · Screw mounting backplate
- · Mains powered can switch volts free
- 1-8 hour boost function



LightwaveRF App showing heating zones.

## Specification

RF frequency: 868 MHz

Input: 230V Rating: 7A

Mounting: Screw mounted backplate

Links to: LightwaveRF Home Thermostat and App

Warranty: 2 year standard warranty



### Back (backplate removed)



## **Wiring Terminals**