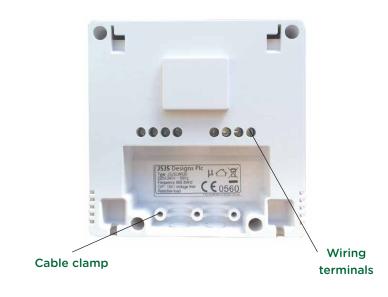

# **Boiler Switch**

Model No. LW920

#### **Features**

- · RF controllable 7A boiler relay switch
- · Works alongside LightwaveRF Home Thermostat
- Smartphone control (requires Lightwave Link)
- · Control boiler and adjust temperature
- · Create automatic schedules
- · Control remotely from anywhere
- · Works with Combi, S plan, Y plan & S plan plus
- · Screw mounting backplate
- · Mains powered can switch volts free
- 1-8 hour boost function



LightwaveRF App showing heating zones.

## Specification

RF frequency: 868 MHz

Input: 230V Rating: 7A

Mounting: Screw mounted backplate

Links to: LightwaveRF Home Thermostat and App

Warranty: 2 year standard warranty



### Back (backplate removed)



## **Wiring Terminals**