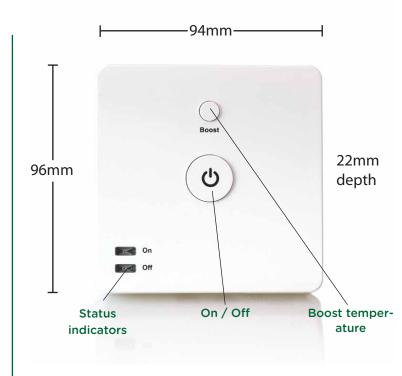

#### **Features**

- · RF controllable 7A boiler relay switch
- · Works alongside LightwaveRF Home Thermostat
- Smartphone control (requires Lightwave Link)
- · Control boiler and adjust temperature
- · Create automatic schedules
- · Control remotely from anywhere
- · Works with Combi, S plan, Y plan & S plan plus
- · Screw mounting backplate
- · Mains powered can switch volts free
- 1-8 hour boost function