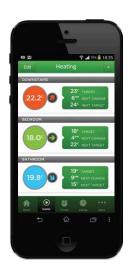

# **Boiler Switch**

Model No. LW920

#### **Features**

- · RF controllable 7A boiler relay switch
- · Works alongside LightwaveRF Home Thermostat
- Smartphone control (requires Lightwave Link)
- · Control boiler and adjust temperature
- · Create automatic schedules
- · Control remotely from anywhere
- · Works with Combi, S plan, Y plan & S plan plus
- · Screw mounting backplate
- · Mains powered can switch volts free
- 1-8 hour boost function



LightwaveRF App showing heating zones.

## Specification

RF frequency: 868 MHz

Input: 230V Rating: 7A

Mounting: Screw mounted backplate

Links to: LightwaveRF Home Thermostat and App

Warranty: 2 year standard warranty



### Back (backplate removed)



## **Wiring Terminals**