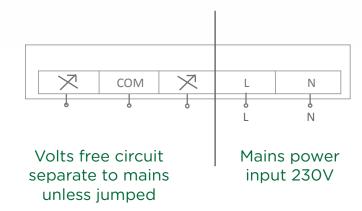

**Operation:** Performs volts free or mains switching.

Warranty: 2 year standard warranty
Mounting: Screw mounts attached
Environment: Indoor use except with
JSJSLW824 Waterproof Enclosure.

**Housing:** Relay should not be left exposed due to live mains input. It can be screw mounted in a standard 35mm back box or JSJSLW824 Water-