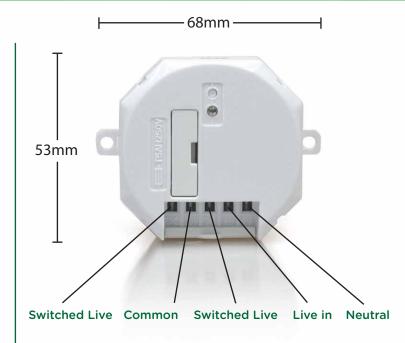

5mm single back box
- Switch up to 500W
- 3 position latch for open/close/stop functions
- · Volts free or mains power
- · Can drive electric curtains / door openers

#### Specification

RF frequency: 433.92 MHz Input rating: 220-240V~ 50Hz. Output rating: 500W max

Type: Latching relay

**Standby Energy Use:** Less than 1W **Wiring:** Requires mains power.

Transfer to quality and the manual particular

**Operation:** Performs volts free or mains switching.

Warranty: 2 year standard warranty
Mounting: Screw mounts attached
Environment: Indoor use except with
JSJSLW824 Waterproof Enclosure.

**Housing:** Relay should not be left exposed due to live mains input. It can be screw mounted in a standard 35mm back box or JSJSLW824 Water-

proof Enclosure.

### Regulatory Standards

CE Marked.





## Wiring Terminals