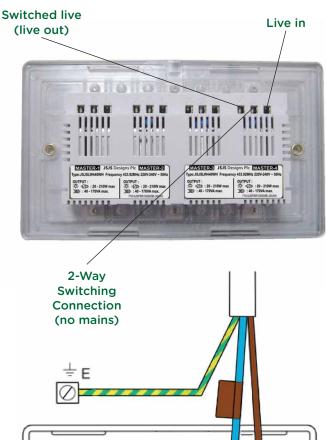

\* Compatible with vast majority of dimmable LEDs see website for compatibility information \*\* Must work in combination with LightwaveRF 2-Way Dimmers to perform 2-Way Switching

#### Specification

RF frequency: 433.92 MHz Input rating: 220-240V~ 50Hz. Output rating: 3W~210W max (per gang). Incandescent Load: 20W-210W max (per gang). Back Box Depth: 35mm min. Earthing: Not essential (double insulated) Standby Energy Use: Less than 1W Wiring: Neutral wire NOT required Warranty: 2 year standard warranty Environment: For indoor use only