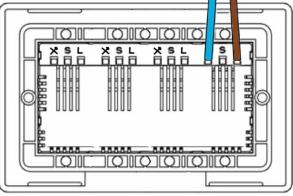

#### Specification

RF frequency: 433.92 MHz Input rating: 220-240V~ 50Hz. Output rating: 3W~210W max (per gang). Incandescent Load: 20W-210W max (per gang). Back Box Depth: 35mm min. Earthing: Not essential (double insulated) Standby Energy Use: Less than 1W Wiring: Neutral wire NOT required Warranty: 2 year standard warranty Environment: For indoor use only