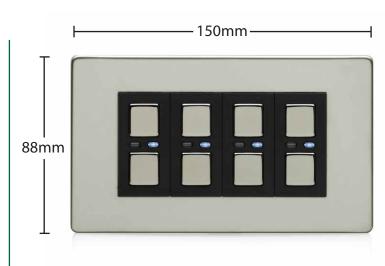

## Dimmer Switch (4 Gang)

Model No. LW440

#### Specification

RF frequency: 433.92 MHz Input rating: 220-240V~ 50Hz. Output rating: 3W~210W max (per gang). Incandescent Load: 20W-210W max (per gang). Back Box Depth: 35mm min. Earthing: Not essential (double insulated) Standby Energy Use: Less than 1W Wiring: Neutral wire NOT required Warranty: 2 year standard warranty Environment: For indoor use only