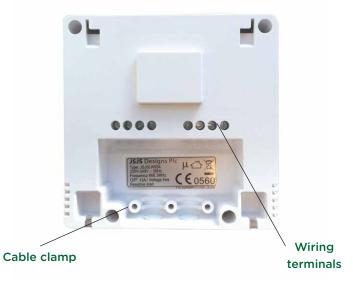

# ✓ Lightwrve

## Electric Switch

Model No. W934

### Features

- RF 13A electric relay with thermostatic sensor
- Smartphone control (requires Lightwave Link)
- Bi-directional: status and temperature reporting
- Control electric radiators and immersion heaters
- Control towel rails, boilers and other devices
- Create automatic schedules
- Control remotely from anywhere
- Create zoned heating alongside Lightwave TRVs
- Screw mounting backplate
- Can switch mains or volts free
- Boost function
- Can link to LightwaveRF Magnetic Trigger

#### Specification

RF frequency: 868 MHz Input: 230V **Rating:** 13A Mounting: Screw mounted backplate Links to: LightwaveRF App / Magnetic Trigger Warranty: 2 year standard warranty

#### www.lightwaverf.com



#### Back (backplate removed)



Typical wiring



Incoming cable

Outgoing cable