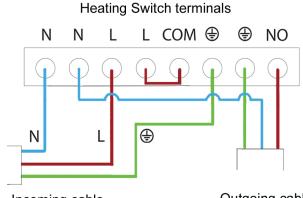

ightwrve

## Electric Switch

Model No. W934

### Features

- RF 13A electric relay with thermostatic sensor
- Smartphone control (requires Lightwave Link)
- Bi-directional: status and temperature reporting
- Control electric radiators and immersion heaters
- Control towel rails, boilers and other devices
- Create automatic schedules
- Control remotely from anywhere
- Create zoned heating alongside Lightwave TRVs
- Screw mounting backplate
- Can switch mains or volts free
- Boost function
- Can link to LightwaveRF Magnetic Trigger

#### Specification

RF frequency: 868 MHz Input: 230V **Rating:** 13A Mounting: Screw mounted backplate Links to: LightwaveRF App / Magnetic Trigger Warranty: 2 year standard warranty

#### www.lightwaverf.com



#### Back (backplate removed)



Typical wiring



Incoming cable

Outgoing cable