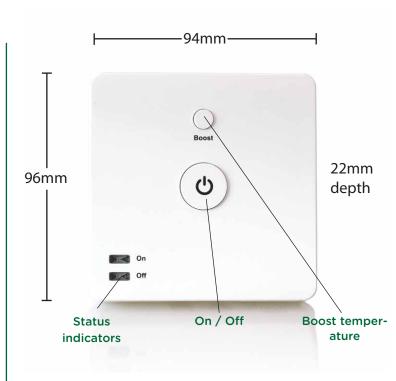

## Electric Switch

Model No. W934

### Features

- RF 13A electric relay with thermostatic sensor
- Smartphone control (requires Lightwave Link)
- Bi-directional: status and temperature reporting
- Control electric radiators and immersion heaters
- Control towel rails, boilers and other devices
- Create automatic schedules
- Control remotely from anywhere
- Create zoned heating alongside Lightwave TRVs
- Screw mounting backplate
- Can switch mains or volts free
- Boost function
- Can link to LightwaveRF Magnetic Trigger

#### Specification

RF frequency: 868 MHz Input: 230V **Rating:** 13A Mounting: Screw mounted backplate Links to: LightwaveRF App / Magnetic Trigger Warranty: 2 year standard warranty