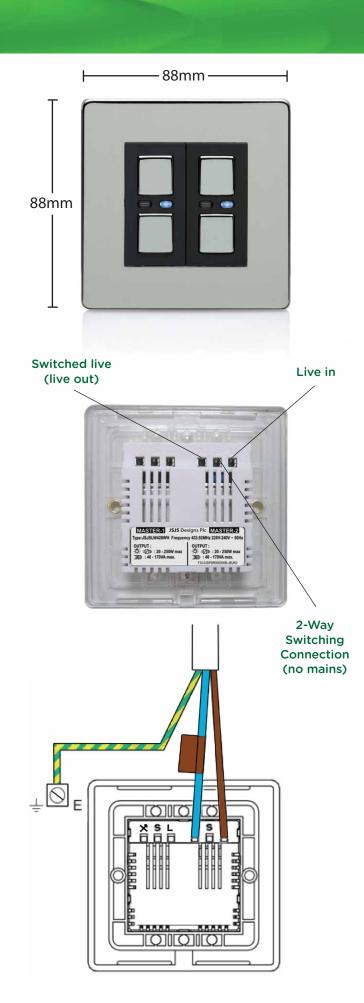

# Dimmer Switch (2 Gang)

Model No. LW420

### **Features**

- · RF Controllable Dimmer Switch
- · Can be controlled by LightwaveRF Controllers
- Smartphone control (requires lightwave link)
- Standard wiring (no neutral required)
- · Fits standard 35mm single back box
- · Soft Start capability
- · One touch restores previous light level
- 4 metallic finishes
- Compatible with dimmable LED lamps\*
- Can perform multiway switching\*\*
- $^{st}$  Compatible with vast majority of dimmable LEDs see website for compatibility information
- \*\* Must work in combination with LightwaveRF 2-Way Dimmers to perform 2-Way Switching

## Specification

RF frequency: 433.92 MHz Input rating: 220-240V~ 50Hz.

Output rating: 3W~250W max (per gang).

Incandescent Load: 20W-250W max (per gang).

Back Box Depth: 35mm min.

**Earthing:** Not essential (double insulated)

Standby Energy Use: Less than 1W Wiring: Neutral wire NOT required Warranty: 2 year standard warranty Environment: For indoor use only